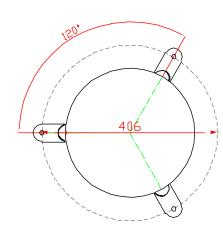

## Installation Instructions

1. Assemble Ground Fixing Posts to base of sambas using M8x25mm security screws and lock washers. (1.1)(See Assembly Guide)

2.Arrange Djembes in desired location and mark holes to fix to desired surface.

CAUTION: Drum surface can get hot in direct sunlight, if possible install in shaded areas.

Djembes will arrive on site in pre set heights.

3. Fix to Surface using recommended ground anchors (Ground Anchors are not supplied)