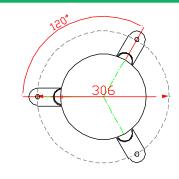

## Installation Instructions

1. Assemble Ground Fixing Posts to base of sambas using M8x25mm security screws and lock washers. (1.1)(See Assembly Guide)

2.Arrange Djembes in desired location and mark holes to fix to desired surface.

#### COMPONENTS LIST:

- M8x25 Pin torx X18
- M8 Lock washer X18

2 Part Cover Cap X9