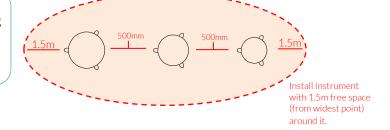

CAUTION: Drum surface can get hot in direct sunlight, if possible install in shaded areas.

Djembes will arrive on site in pre set heights.

3. Fix to Surface using recommended ground anchors (Ground Anchors are not supplied)