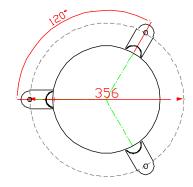

## Installation Instructions

1. Assemble Ground Fixing Posts to base of sambas using M8x25mm security screws and lock washers. (1.1)(See Assembly Guide)

2.Arrange Djembes in desired location and mark holes to fix to desired surface.

#### COMPONENTS LIST:

- M8x25 Pin torx X18
- M8 Lock washer X18

2 Part Cover Cap X9