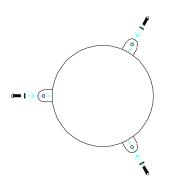

## Installation Instructions

1. Assemble Ground Fixing Posts to base of sambas using M8x25mm security screws and lock washers. (1.1)(See Assembly Guide)

2.Arrange Djembes in desired location and mark holes to fix to desired surface.

CAUTION: Drum surface can get hot in direct sunlight, if possible install in shaded areas.

Djembes will arrive on site in pre set heights.

3. Fix to Surface using recommended ground anchors (Ground Anchors are not supplied)

**4.** Make sure all fixings are covered and secure using cover caps provided

Weight of heaviest part 23kg (Large Djembe)

M8x25 Security Screw

M8 Lock Washer