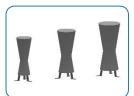

CAUTION: Drum surface can get hot in direct sunlight, if possible install in shaded areas.

Djembes will arrive on site in pre set heights.

3. Fix to Surface using recommended ground anchors (Ground Anchors are not supplied)