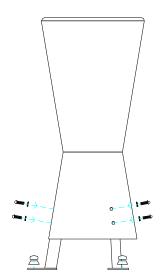

## Installation Instructions

1. Assemble Ground Fixing Posts to base of sambas using M8x25mm security screws and lock washers. (1.1)(See Assembly Guide)

2.Arrange Djembes in desired location and mark holes to fix to desired surface.

CAUTION: Drum surface can get hot in direct sunlight, if possible install in shaded areas.

Djembes will arrive on site in pre set heights.

3. Fix to Surface using recommended ground anchors (Ground Anchors are not supplied)

**4.** Make sure all fixings are covered and secure using cover caps provided

Weight of heaviest part 23kg (Large Djembe)

M8x25 Security Screw

M8 Lock Washer