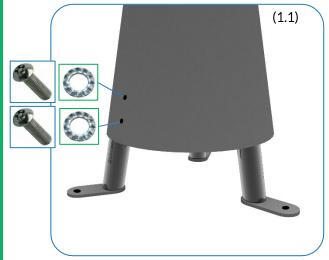

## Installation Instructions

1. Assemble Ground Fixing Posts to base of sambas using M8x25mm security screws and lock washers. (1.1)(See Assembly Guide)

2.Arrange Djembes in desired location and mark holes to fix to desired surface.

**4.** Make sure all fixings are covered and secure using cover caps provided

Weight of heaviest part 23kg (Large Djembe)

M8x25 Security Screw

M8 Lock Washer

#### COMPONENTS LIST:

- M8x25 Pin torx X18
- M8 Lock washer X18

2 Part Cover Cap X9