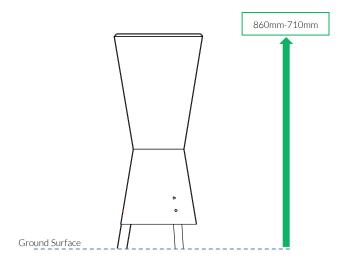

CAUTION: Drum surface can get hot in direct sunlight, if possible install in shaded areas.

Djembes will arrive on site in pre set heights.

3. Fix to Surface using recommended ground anchors (Ground Anchors are not supplied)